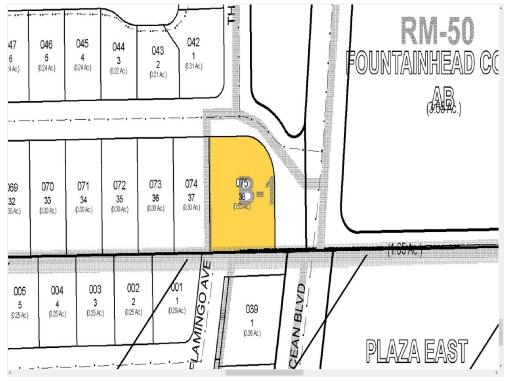

#### Property Photos

Plat Map

4001 N Ocean Dr, Lauderdale By The Sea, FL 33308